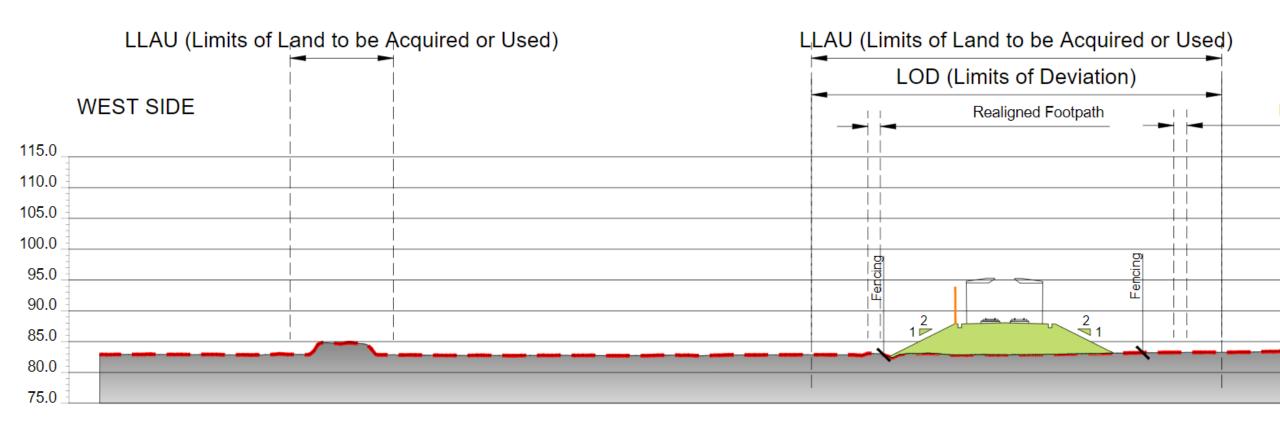

Traffic Update**



#### **Traffic Update**



#### **Werner Terrace**

- 1. Vibration
- 2. Road Condition
- 3. Speeding
- 4. Lighting





#### **Works Update**

## 1. West Street Compound.

Access roads to build structures

## 2. Aggregate Delivery

**Other points** 

EKFB have West St. Compound Xmas break



# **Environmental Masterplan**



### **Site Location Plan**







| Woodland Area       | Mix % |
|---------------------|-------|
| Quercus robur       | 35    |
| arpinus betulus     | 10    |
| inus sylvestris     | 5     |
| orbus torminalis    | 7.5   |
| Populus tremula     | 7.5   |
| runus avium         | 5     |
| etula pendula       | 5     |
| crateaegus monogyna | 5     |
| Corylus avellana    | 10    |
| ex aquifolium       | 5     |
| cer campestre       | 5     |





Chainage: 82400.000m

Section B - B<sub>1</sub>

Work in progress

# Calvert Area<br/>Liaison Meeting

3<sup>rd</sup> December 2020

Chris James EKFB
Simon Griffiths Fusion
Jackie Copcutt BCC