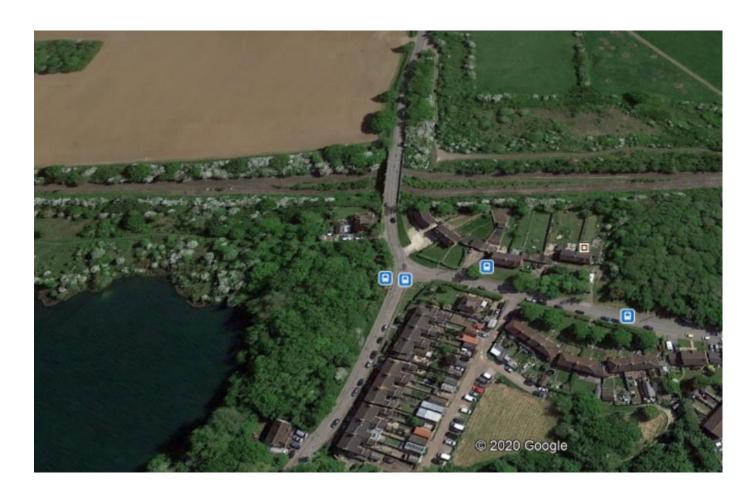

| Mud on road and mismatched trailers/plates                                                              | Calvert                                         | Incident                          | Report an Observation/Im provement       | 30-Nov                      |

### Other **Enquiries**

- 1. Mud on road
- 2. Lighting
- 3. HGV off route with HS2 sign on it
- 4. Queries regarding vehicles using Brackley lane
- 5. Request for drawing information / cross sections
- 6. Concerns raised by local bus company



View passing West Street Compound



View from Calvert cottages



View from Calvert cottages



View from Calvert cottages



#### **Traffic Update**



#### **Traffic Update**



#### **Werner Terrace**

- 1. Vibration
- 2. Road Condition
- 3. Speeding
- 4. Lighting





#### **Works Update**

## 1. West Street Compound.

Access roads to build structures

## 2. Aggregate Delivery

**Other points** 

EKFB have West St. Compound Xmas break



# **Environmental Masterplan**



### **Site Location Plan**







| Woodland Area       | Mix % |
|---------------------|-------|
| Quercus robur       | 35    |
| arpinus betulus     | 10    |
| inus sylvestris     | 5     |
| orbus torminalis    | 7.5   |
| Populus tremula     | 7.5   |
| runus avium         | 5     |
| etula pendula       | 5     |
| crateaegus monogyna | 5     |
| Corylus avellana    | 10    |
| ex aquifolium       | 5     |
| cer campestre       | 5     |





Chainage: 82400.000m

Section B - B<sub>1</sub>

Work in progress

# Calvert Area<br/>Liaison Meeting

3<sup>rd</sup> December 2020

Chr