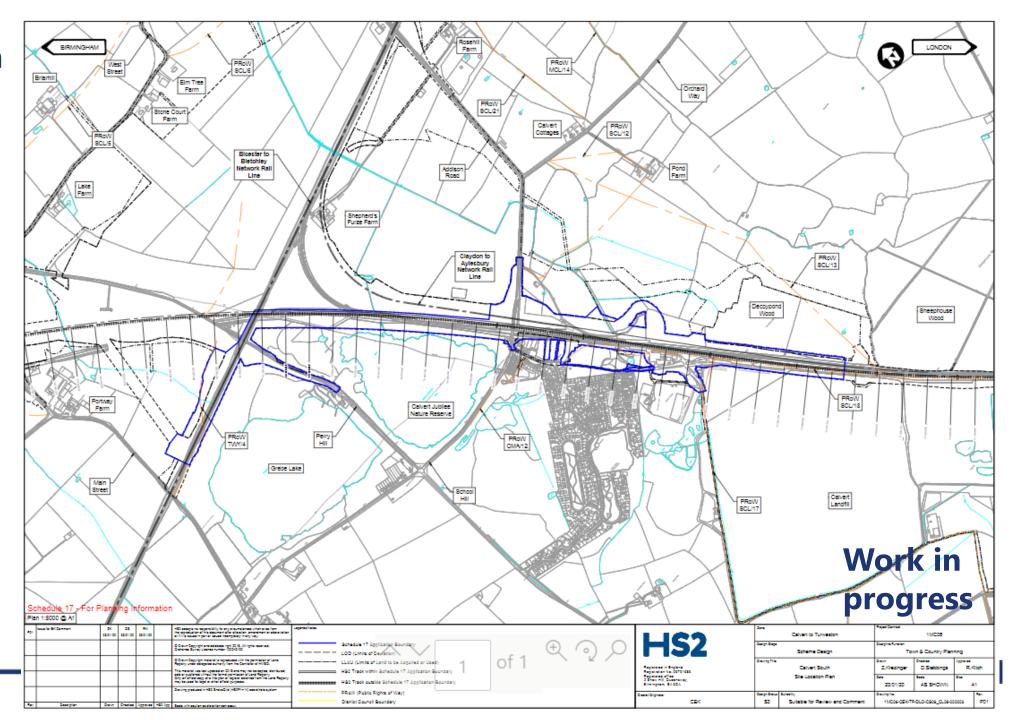

### **Site Location Plan**

| Woodland Area       | Mix % |
|---------------------|-------|
| Quercus robur       | 35    |
| arpinus betulus     | 10    |
| inus sylvestris     | 5     |
| orbus torminalis    | 7.5   |
| Populus tremula     | 7.5   |
| runus avium         | 5     |
| etula pendula       | 5     |
| crateaegus monogyna | 5     |
| Corylus avellana    | 10    |
| ex aquifolium       | 5     |
| cer campestre       | 5     |