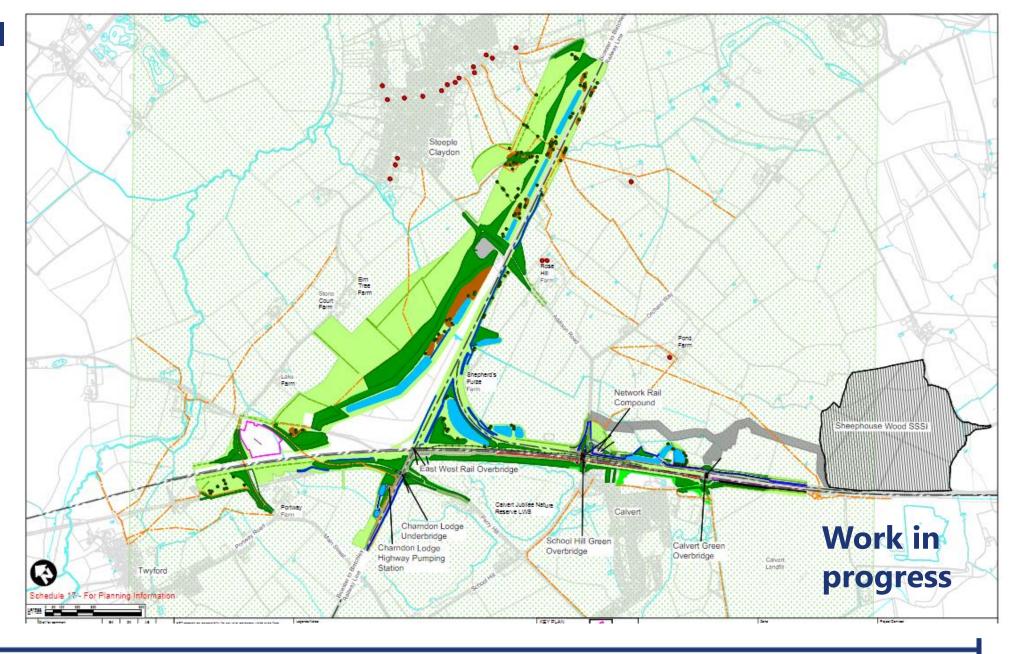

# **Environmental Masterplan**

### **Site Location Plan**

| Woodland Area       | Mix % |
|---------------------|-------|
| Quercus robur       | 35    |
| arpinus betulus     | 10    |
| inus sylvestris     | 5     |
| orbus torminalis    | 7.5   |
| Populus tremula     | 7.5   |
| runus avium         | 5     |
| etula pendula       | 5     |
| crateaegus monogyna | 5     |
| Corylus avellana    | 10    |
| ex aquifolium       | 5     |
| cer campestre       | 5     |