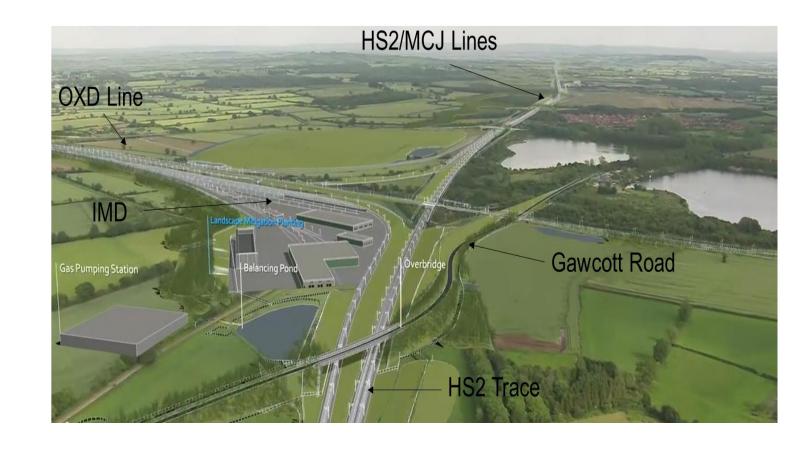

ess roads to build structures

## 2. Aggregate Delivery

**Other points** 

EKFB have West St. Compound Xmas break



# **Environmental Masterplan**



### **Site Location Plan**







| Woodland Area       | Mix % |
|---------------------|-------|
| Quercus robur       | 35    |
| arpinus betulus     | 10    |
| inus sylvestris     | 5     |
| orbus torminalis    | 7.5   |
| Populus tremula     | 7.5   |
| runus avium         | 5     |
| etula pendula       | 5     |
| crateaegus monogyna | 5     |
| Corylus avellana    | 10    |
| ex aquifolium       | 5     |
| cer campestre       | 5     |





Chainage: 82400.000m

Section B - B<sub>1</sub>

Work in progress

# Calvert Area<br/>Liaison Meeting

3<sup>rd</sup> December 2020

Chris James EKFB
Simon Griffiths Fusion
Jackie Copcutt BCC