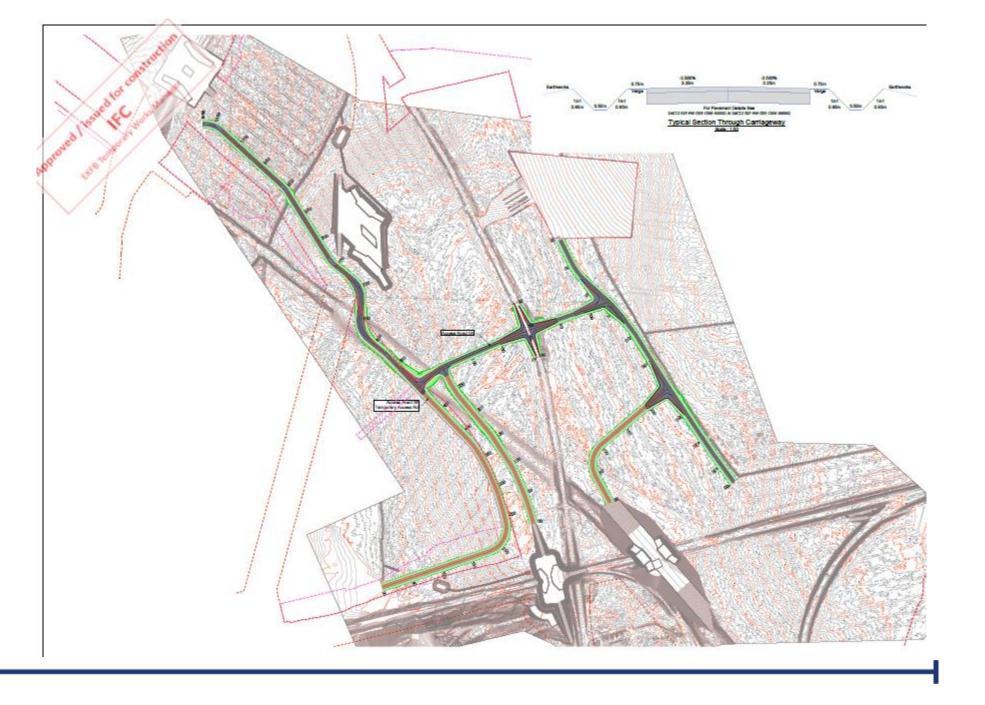

ncident                          | Report an Observation/Im provement       | 30-Nov                      |

### Other **Enquiries**

- 1. Mud on road
- 2. Lighting
- 3. HGV off route with HS2 sign on it
- 4. Queries regarding vehicles using Brackley lane
- 5. Request for drawing information / cross sections
- 6. Concerns raised by local bus company



View passing West Street Compound



View from Calvert cottages



View from Calvert cottages



View from Calvert cottages



#### **Traffic Update**



#### **Traffic Update**



#### **Werner Terrace**

- 1. Vibration
- 2. Road Condition
- 3. Speeding
- 4. Lighting





#### **Works Update**

## 1. West Street Compound.

Access roads to build structures

## 2. Aggregate Delivery

**Other points** 

EKFB have West St. Compound Xmas break



# **Environmental Masterplan**



### **Site Location Plan**







| Woodland Area       | Mix % |
|---------------------|-------|
| Quercus robur       | 35    |
| arpinus betulus     | 10    |
| inus sylvestris     | 5     |
| orbus torminalis    | 7.5   |
| Populus tremula     | 7.5   |
| runus avium         | 5     |
| etula pendula       | 5     |
| crateaegus monogyna | 5     |
| Corylus avellana    | 10    |
| ex aquifolium       | 5     |
| cer campestre       | 5     |





Chainage: 82400.000m

Section B - B<sub>1</sub>

Work in progress

# Calvert Area<br/>Liaison Meeting

3<sup>rd</sup> December 2020

Chris James EKFB
Simon Griffiths Fusion
Jackie Copcutt BCC