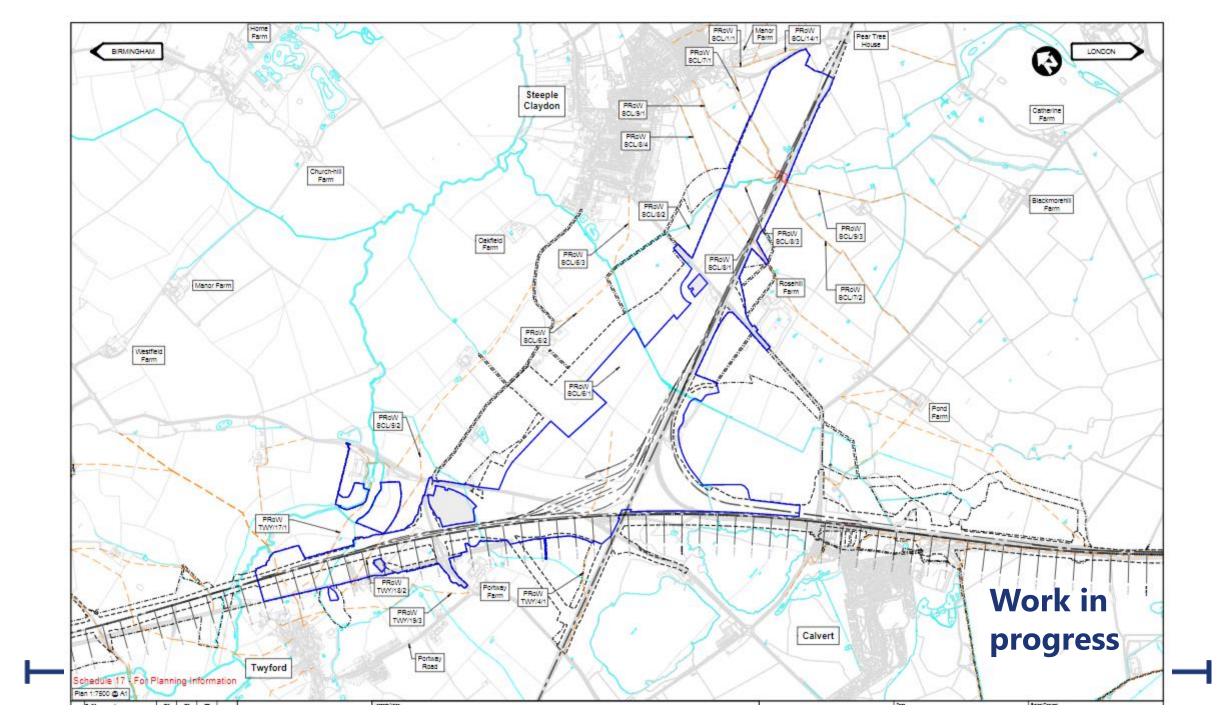

### **Site Location Plan**

| Woodland Area       | Mix % |
|---------------------|-------|
| Quercus robur       | 35    |
| arpinus betulus     | 10    |
| inus sylvestris     | 5     |
| orbus torminalis    | 7.5   |
| Populus tremula     | 7.5   |
| runus avium         | 5     |
| etula pendula       | 5     |
| crateaegus monogyna | 5     |
| Corylus avellana    | 10    |
| ex aquifolium       | 5     |
| cer campestre       | 5     |