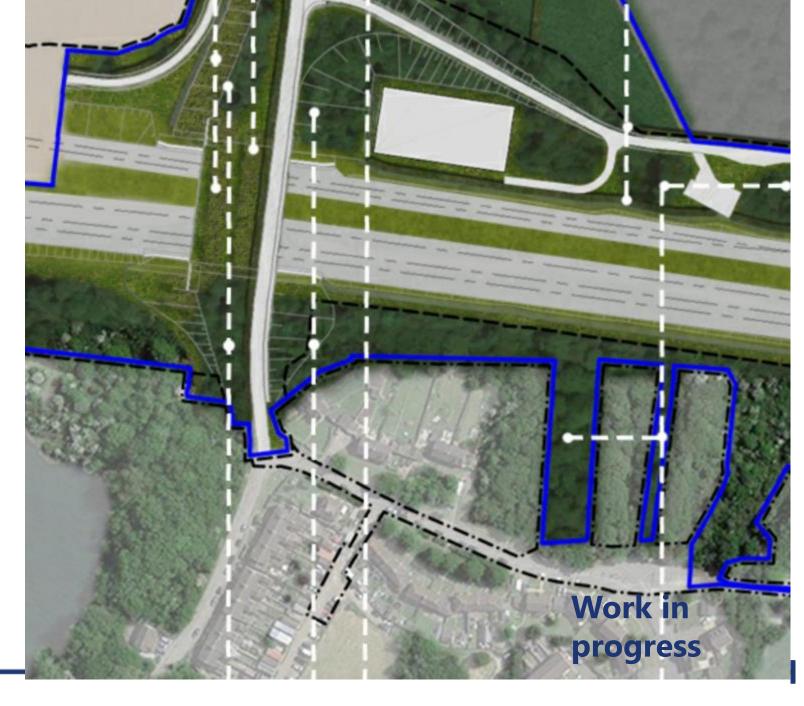

**Traffic Update**



#### **Traffic Update**



#### **Werner Terrace**

- 1. Vibration
- 2. Road Condition
- 3. Speeding
- 4. Lighting





#### **Works Update**

## 1. West Street Compound.

Access roads to build structures

## 2. Aggregate Delivery

**Other points** 

EKFB have West St. Compound Xmas break



# **Environmental Masterplan**



### **Site Location Plan**







| Woodland Area       | Mix % |
|---------------------|-------|
| Quercus robur       | 35    |
| arpinus betulus     | 10    |
| inus sylvestris     | 5     |
| orbus torminalis    | 7.5   |
| Populus tremula     | 7.5   |
| runus avium         | 5     |
| etula pendula       | 5     |
| crateaegus monogyna | 5     |
| Corylus avellana    | 10    |
| ex aquifolium       | 5     |
| cer campestre       | 5     |





Chainage: 82400.000m

Section B - B<sub>1</sub>

Work in progress

# Calvert Area<br/>Liaison Meeting

3<sup>rd</sup> December 2020

Chris James EKFB
Simon Griffiths Fusion
Jackie Copcutt BCC