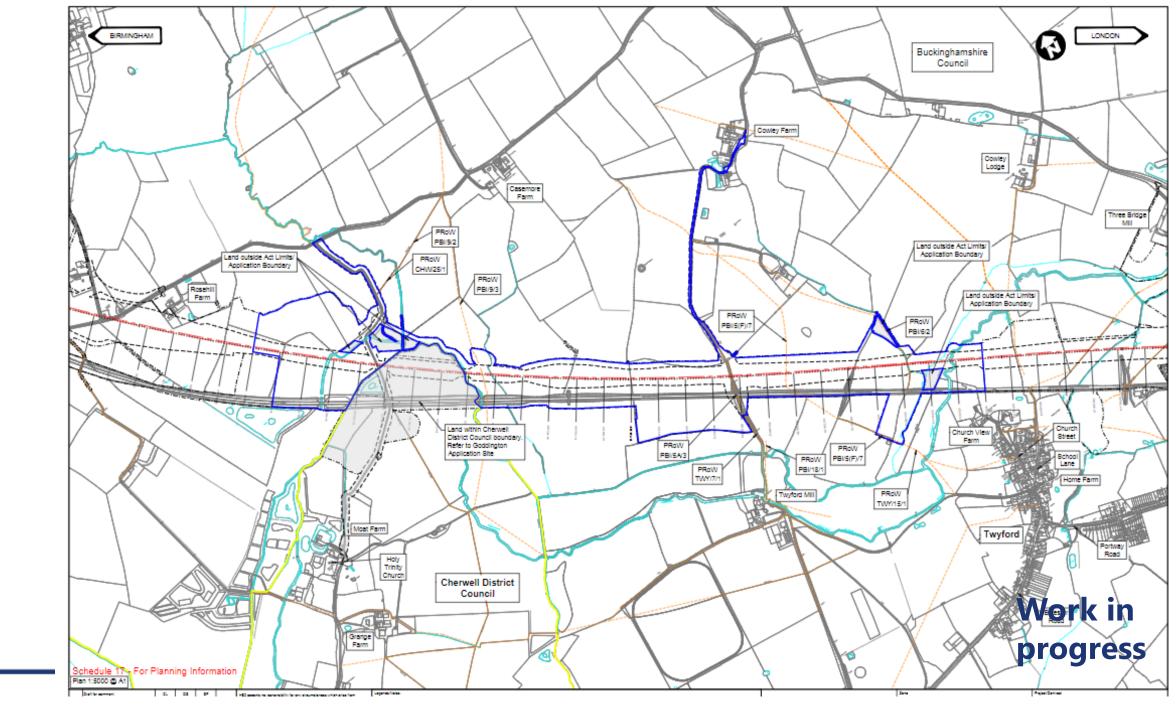

### **Site Location Plan**

| Woodland Area       | Mix % |
|---------------------|-------|
| Quercus robur       | 35    |
| arpinus betulus     | 10    |
| inus sylvestris     | 5     |
| orbus torminalis    | 7.5   |
| Populus tremula     | 7.5   |
| runus avium         | 5     |
| etula pendula       | 5     |
| crateaegus monogyna | 5     |
| Corylus avellana    | 10    |
| ex aquifolium       | 5     |
| cer campestre       | 5     |