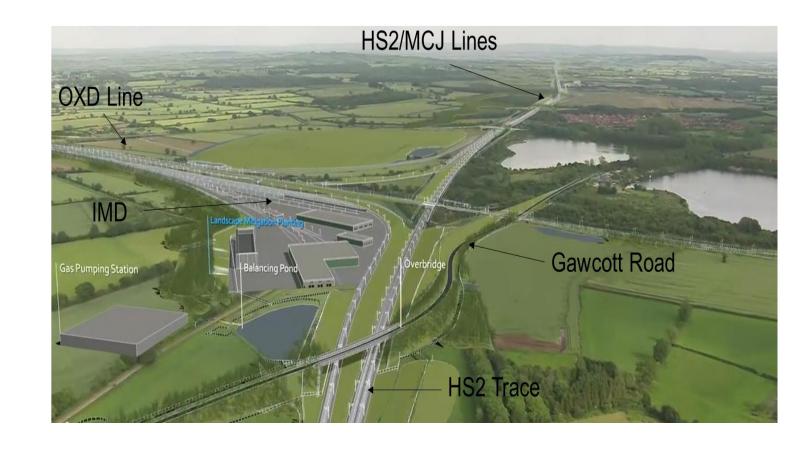

# **Environmental Masterplan**

### **Site Location Plan**

| Woodland Area       | Mix % |
|---------------------|-------|
| Quercus robur       | 35    |
| arpinus betulus     | 10    |
| inus sylvestris     | 5     |
| orbus torminalis    | 7.5   |
| Populus tremula     | 7.5   |
| runus avium         | 5     |
| etula pendula       | 5     |
| crateaegus monogyna | 5     |
| Corylus avellana    | 10    |
| ex aquifolium       | 5     |
| cer campestre       | 5     |

Chainage: 82400.000m

Section B - B<sub>1</sub>

Work in progress